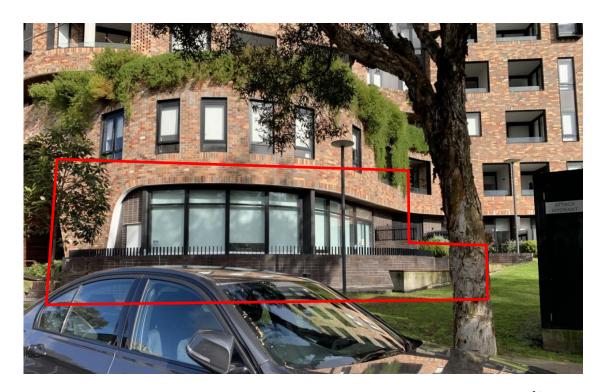

## Site

site as viewed from Huntley Street ground floor tenancy and outdoor terrace highlighted in red

approved internal layout of tenancy

outdoor seating area on the terrace