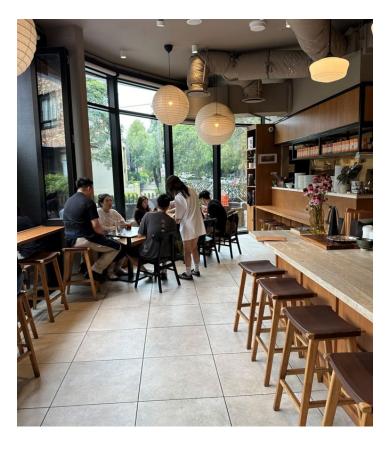

# **Proposal**

proposed outdoor seating area

## Site

site as viewed from Huntley Street ground floor tenancy and outdoor terrace highlighted in red

approved internal layout of tenancy

outdoor seating area on the terrace