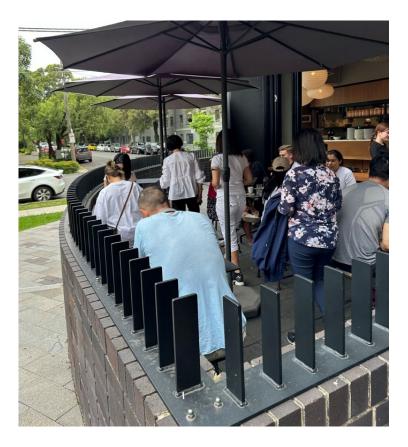

# **Proposal**

proposed outdoor seating area

## Site

site as viewed from Huntley Street ground floor tenancy and outdoor terrace highlighted in red

approved internal layout of tenancy

outdoor seating area on the terrace