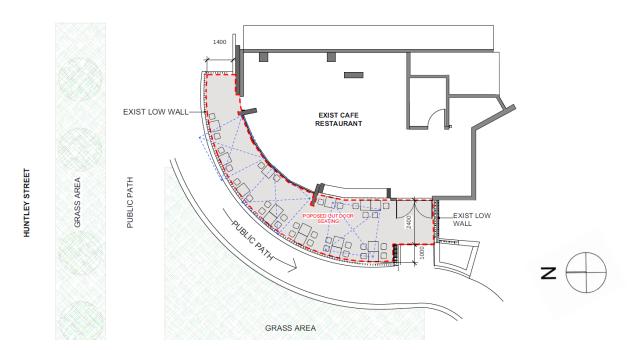

# **Proposal**

proposed outdoor seating area

## Site

site as viewed from Huntley Street ground floor tenancy and outdoor terrace highlighted in red

approved internal layout of tenancy

outdoor seating area on the terrace